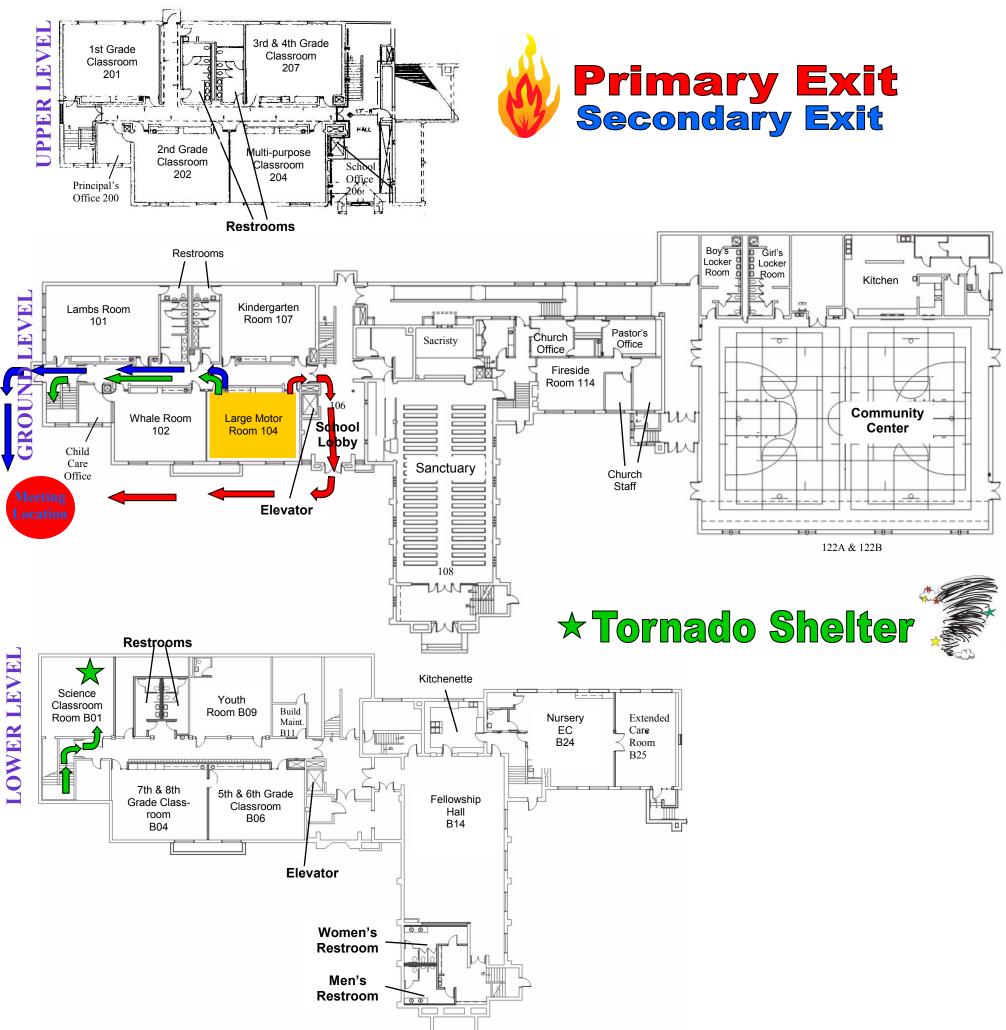

# Fire Exit & Tornado Shelter Plans Lamb Room 101



# Fire Exit & Tornado Shelter Plans Whale Room 102



### Fire Exit & Tornado Shelter Plans Large Motor Room 104



### Fire Exit & Tornado Shelter Plans Kindergarten Room 107



# Fire Exit & Tornado Shelter Plans 1st Grade Room 201



## Fire Exit & Tornado Shelter Plans 2nd Grade Room 202



Fire Exit & Tornado Shelter Plans 3rd & 4th Grade Room 207



Fire Exit & Tornado Shelter Plans Multi-Purpose Room 204



Fire Exit & Tornado Shelter Plans 5th and 6th Grade Room B06



### Fire Exit & Tornado Shelter Plans Youth Room—Room B09



Fire Exit & Tornado Shelter Plans 7th and 8th Grade Room B06



# Fire Exit & Tornado Shelter Plans Science Room B01



### Fire Exit & Tornado Shelter Plans Extended Care & Nursery





# Fire Exit & Tornado Shelter Plans Fellowship Hall



### Fire Exit & Tornado Shelter Plans Fireside Room



# Fire Exit & Tornado Shelter Plans Sanctuary



# Fire Exit & Tornado She