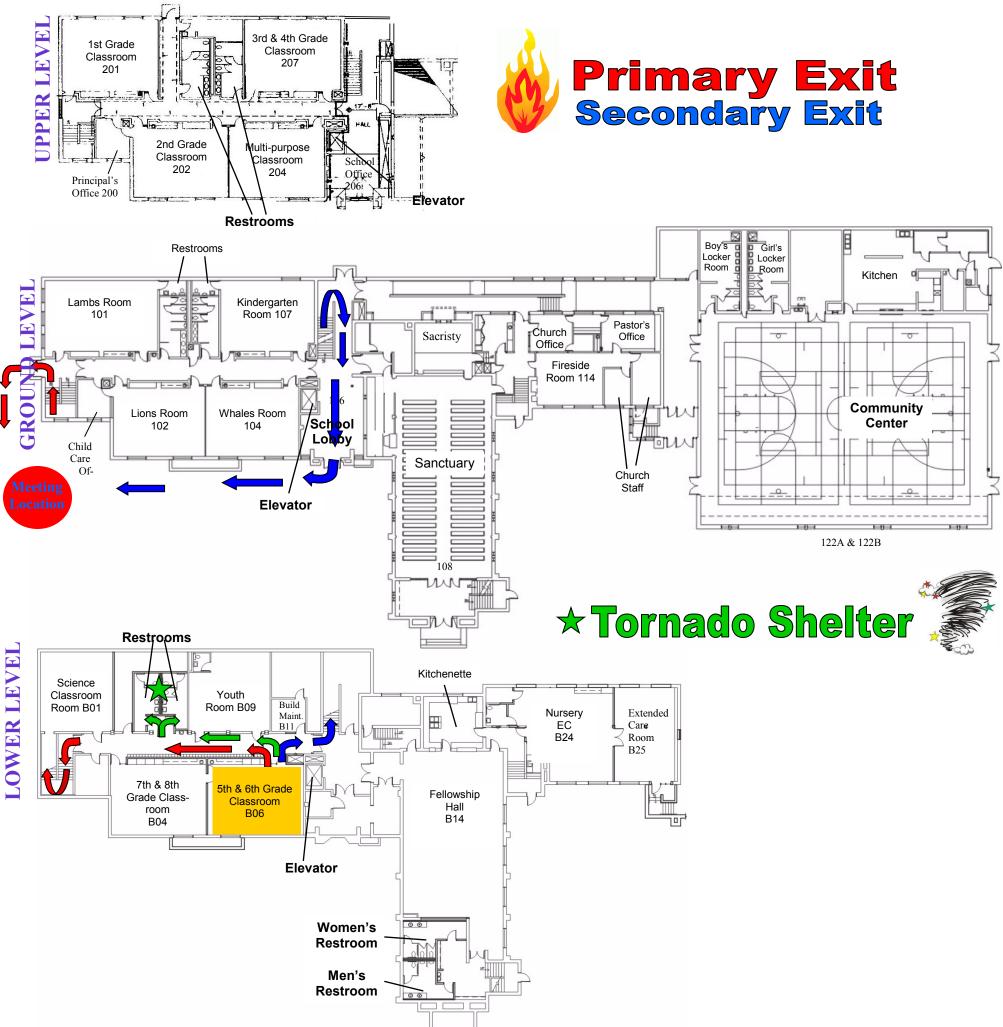

## Fire Exit & Tornado Shelter Plans 2nd Grade Room 202

Fire Exit & Tornado Shelter Plans 3rd & 4th Grade Room 207

Fire Exit & Tornado Shelter Plans Multi-Purpose Room 204

Fire Exit & Tornado Shelter Plans 5th and 6th Grade Room B06