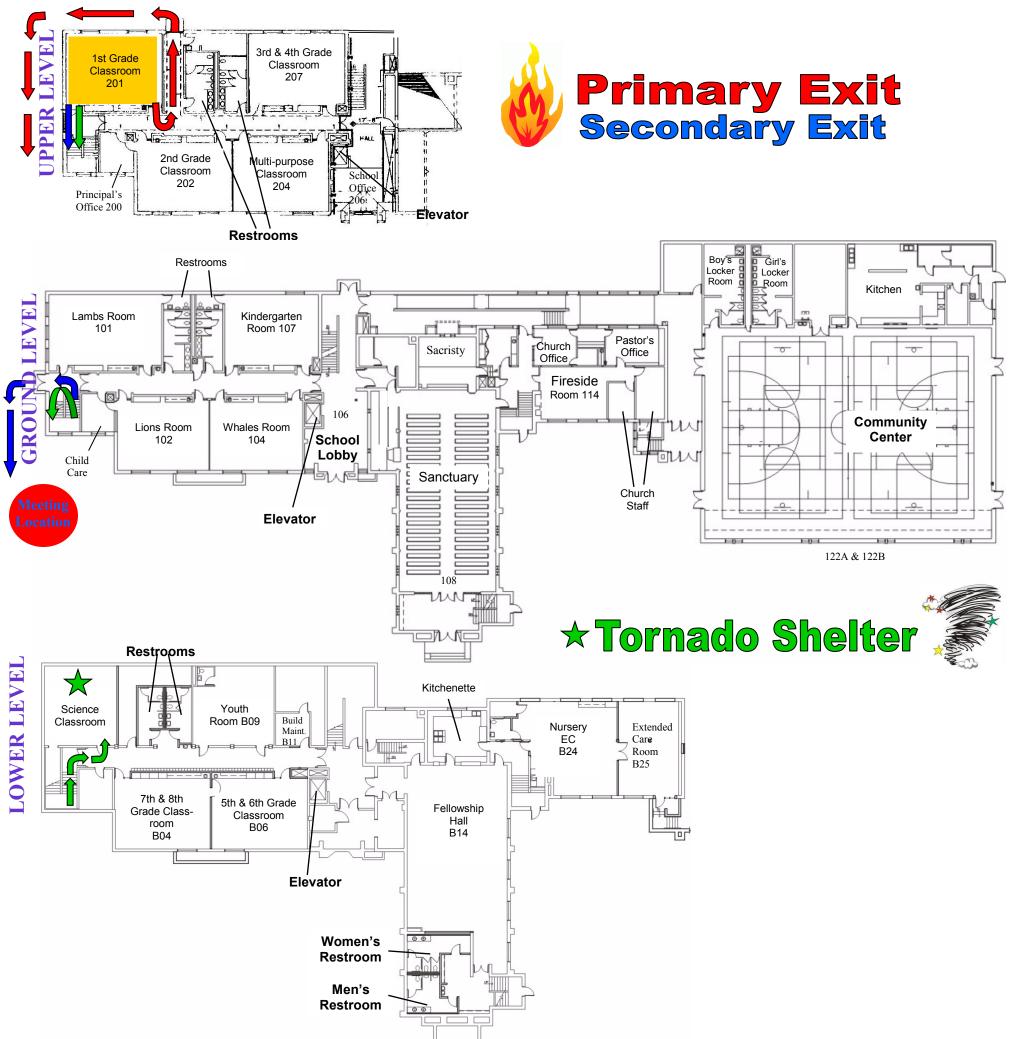

# Fire Exit & Tornado Shelter Plans Lamb Room 101



# Fire Exit & Tornado Shelter Plans Whale Room 102



### Fire Exit & Tornado Shelter Plans Large Motor Room 104



### Fire Exit & Tornado Shelter Plans Kindergarten Room 107



# Fire Exit & Tornado Shelter Plans 1st Grade Room 201



## Fire Exit & Tornado Shelter Plans 2nd Grade Room 202



Fire Exit & Tornado Shelter Plans 3rd & 4th Grade Room 207



Fire Exit & Tornado Shelter Plans Multi-Purpose Room 204



Fire Exit & Tornado Shelter Plans 5th and 6th Grade Room B06



### Fire Exit & Tornado Shelter Plans Youth Room—Room B09



Fire Exit & Tornado Shelter Plans 7th and 8th Grade Room B06



# Fire Exit & Tornado Shelter Plans Science Room B01



### Fire Exit & Tornado Shelter Plans Extended Care & Nursery





# Fire Exit & Tornado Shelter Plans Fellowship Hall



### Fire Exit & Tornado Shelter Plans Fireside Room



# Fire Exit & Tornado Shelter Plans Sanctuary



# Fire Exit & Tornado Shelter Plans Community Center/Gym