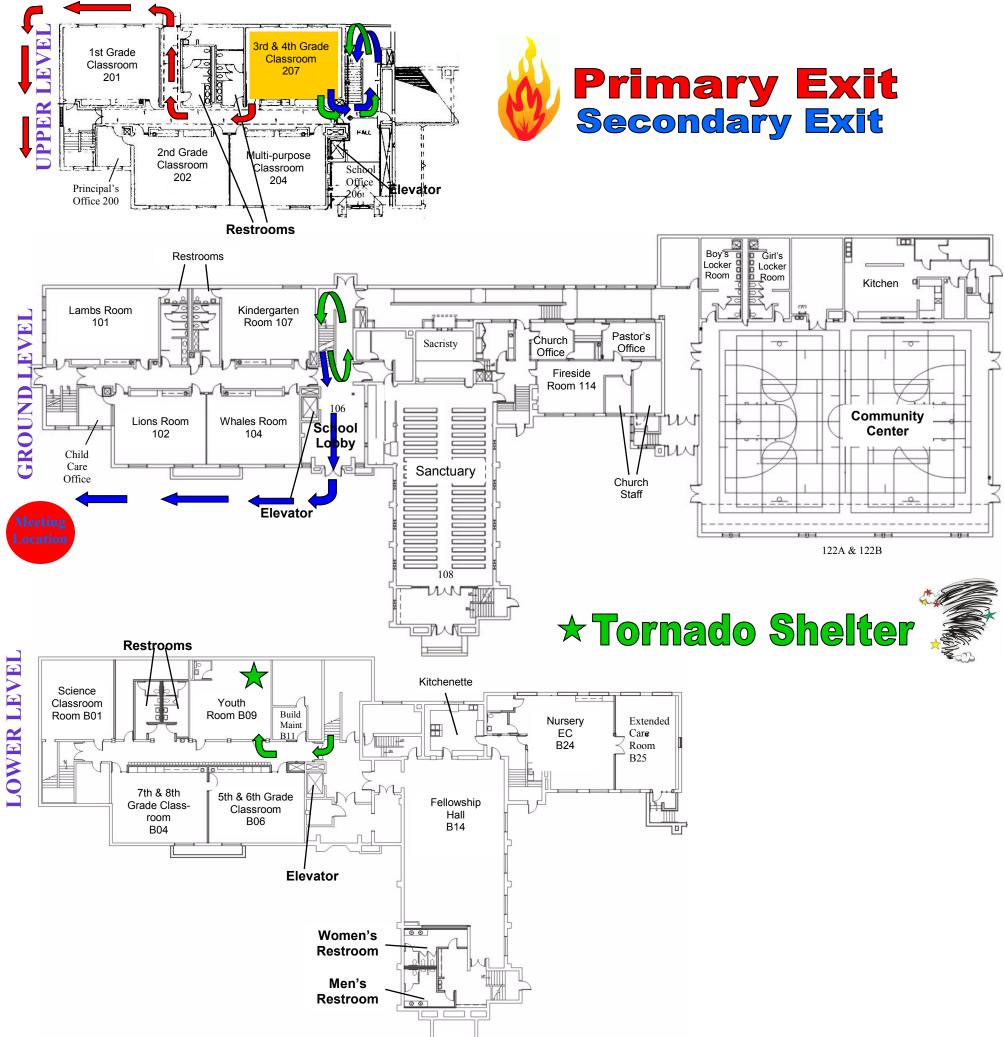

## Fire Exit & Tornado Shelter Plans 2nd Grade Room 202

Fire Exit & Tornado Shelter Plans 3rd & 4th Grade Room 207

Fire Exit & Tornado Shelter Plans Multi-Purpose Room 204

Fire Exit & Tornado Shelter Plans 5th and 6th Grade Room B06