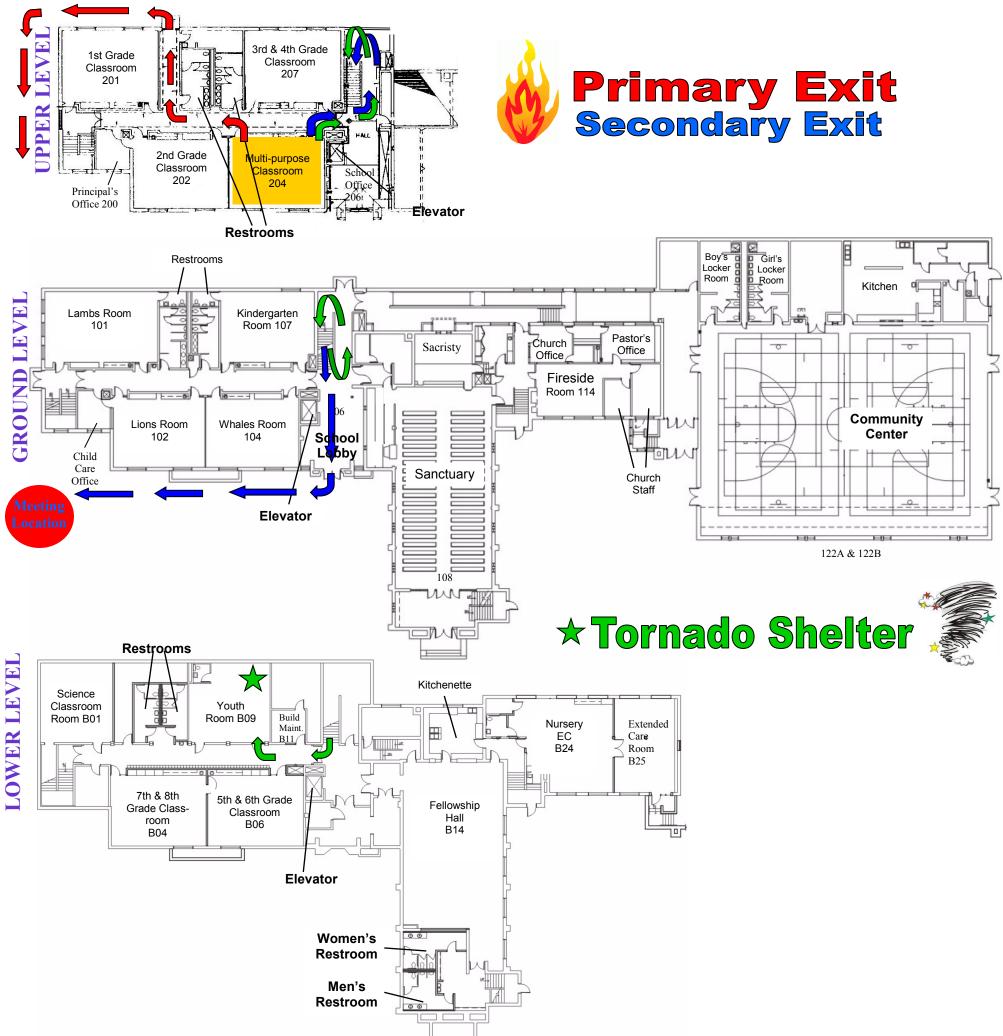

## Fire Exit & Tornado Shelter Plans 2nd Grade Room 202

Fire Exit & Tornado Shelter Plans 3rd & 4th Grade Room 207

Fire Exit & Tornado Shelter Plans Multi-Purpose Room 204

Fire Exit & Tornado Shelter Plans 5th and 6th Grade Room B06