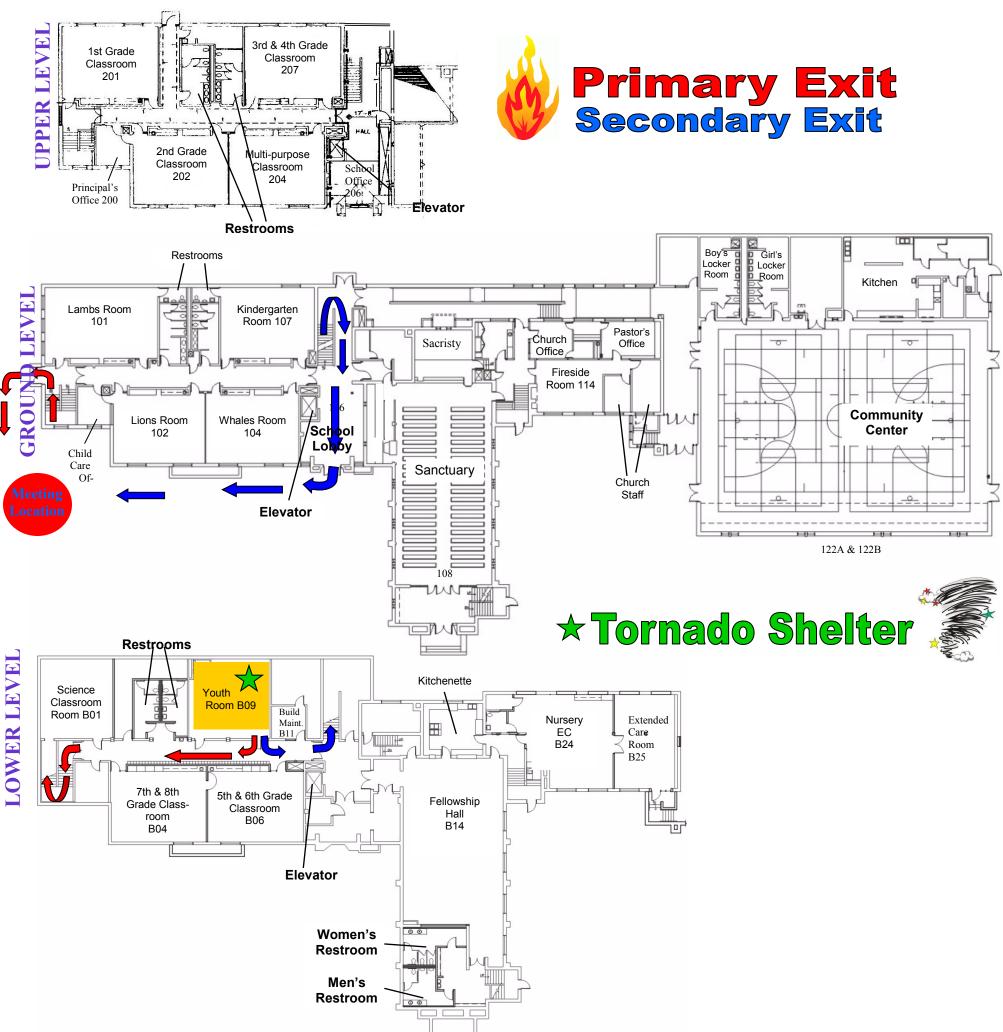

### Fire Exit & Tornado Shelter Plans Youth Room—Room B09

Fire Exit & Tornado Shelter Plans 7th and 8th Grade Room B06