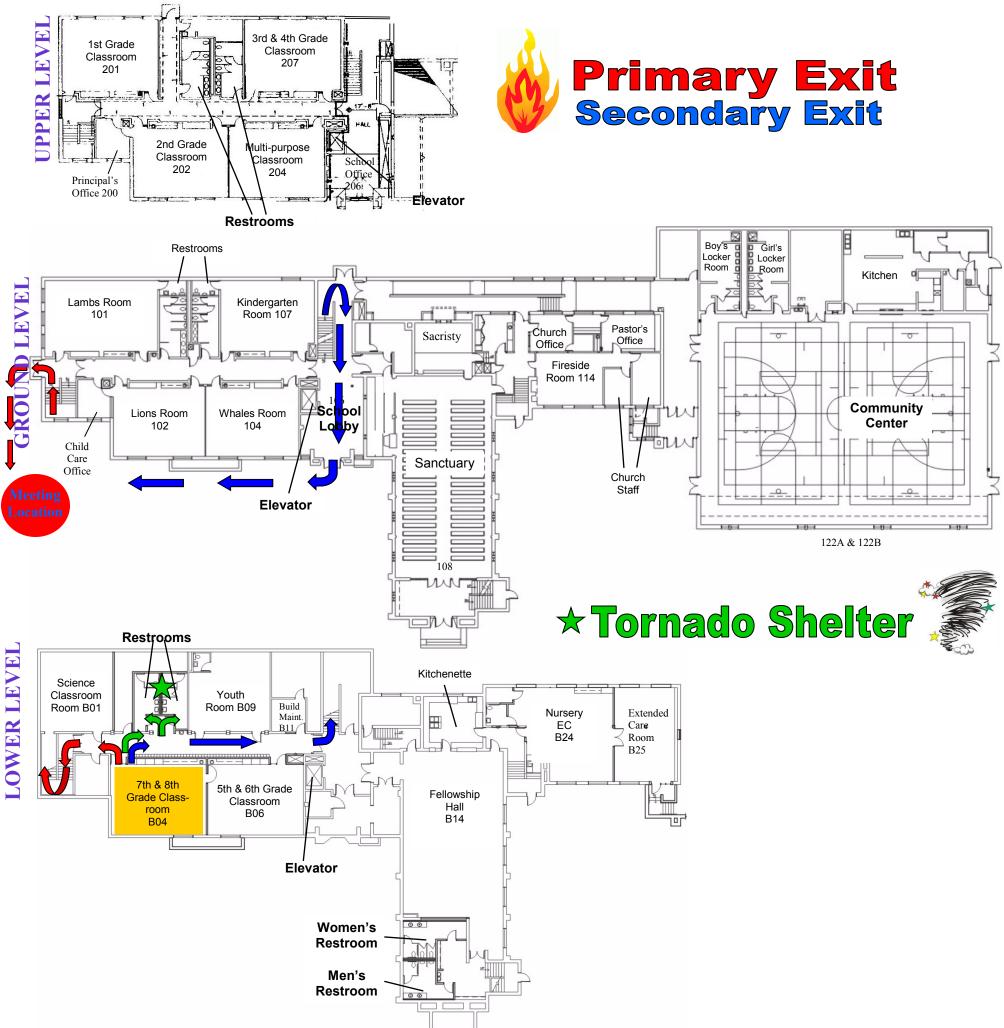

### Fire Exit & Tornado Shelter Plans Youth Room—Room B09

Fire Exit & Tornado Shelter Plans 7th and 8th Grade Room B06