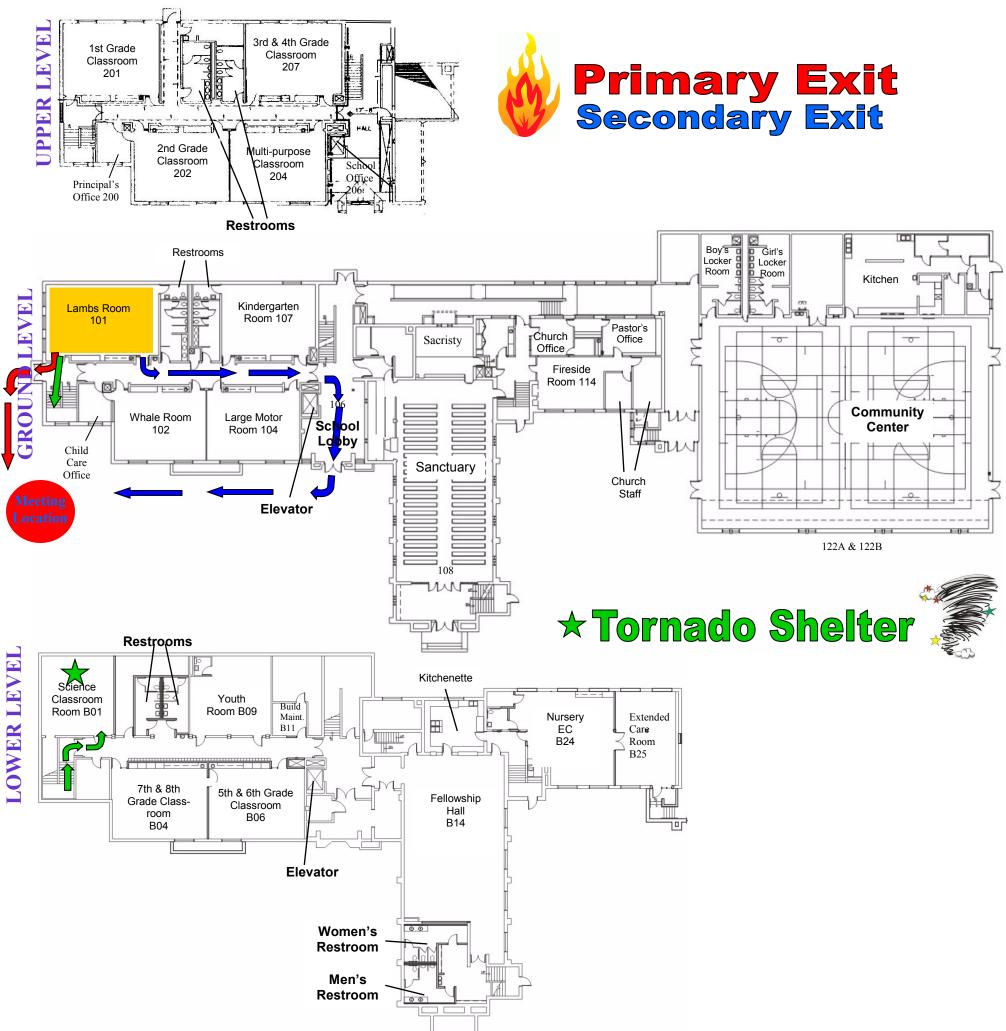

# Fire Exit & Tornado Shelter Plans Lamb Room 101



# Fire Exit & Tornado Shelter Plans Whale Room 102



### Fire Exit & Tornado Shelter Plans Large Motor Room 104



### Fire Exit & Tornado Shelter Plans Kindergarten Room 107



# Fire Exit & Tornado Shelter Plans 1st Grade Room 201



## Fire Exit & Tornado Shelter Plans 2nd Grade Room 202



Fire Exit & Tornado Shelter Plans 3rd & 4th Grade Room 207



Fire Exit & Tornado Shelter Plans Multi-Purpose Room 204



Fire Exit & Tornado Shelter Plans 5th and 6th Grade Room B06



### Fire Exit & Tornado Shelter Plans Youth Room—Room B09



Fire Exit & Tornado Shelter Plans 7th and 8th Grade Room B06



# Fire Exit & Tornado Shelter Plans Science Room B01



### Fire Exit & Tornado Shelter Plans Extended Care & Nursery





# Fire Exit & Tornado Shelter Plans Fellowship Hall



### Fire Exit