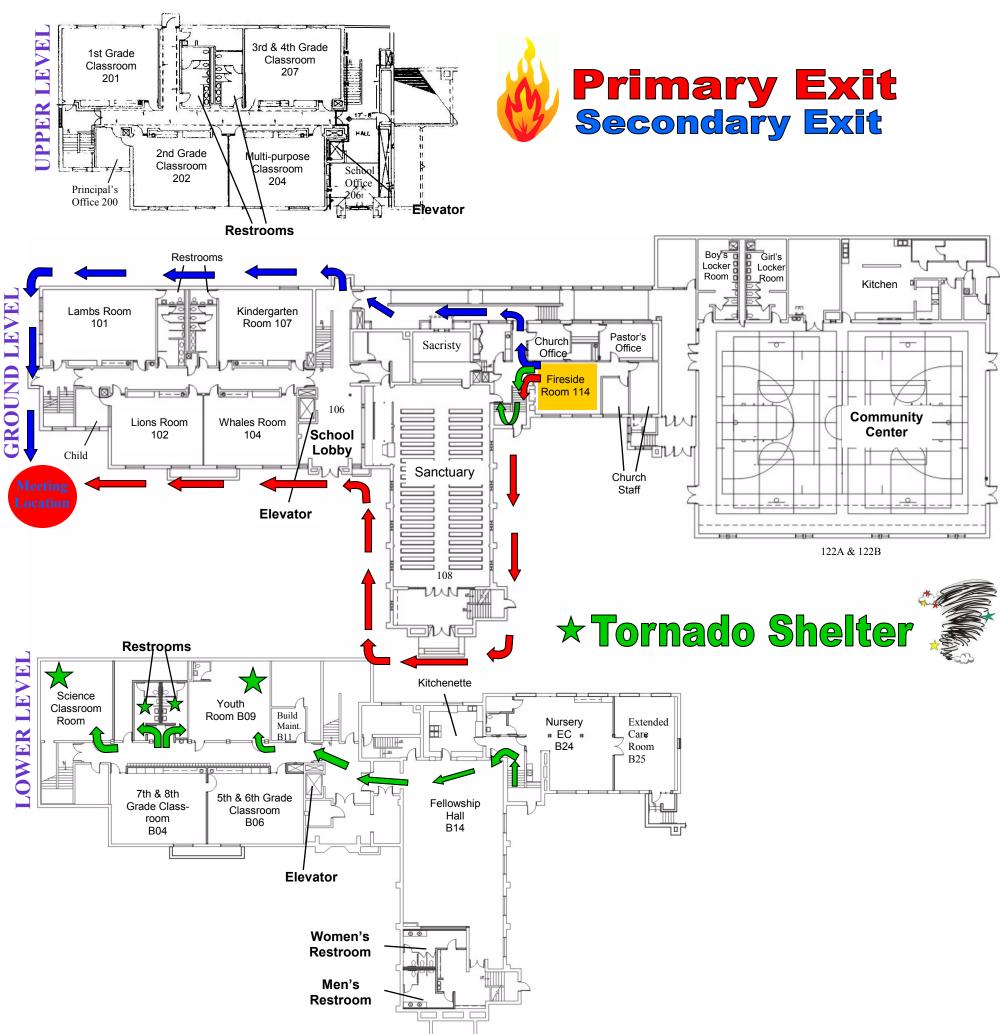

ale Room 102



### Fire Exit & Tornado Shelter Plans Large Motor Room 104



### Fire Exit & Tornado Shelter Plans Kindergarten Room 107



# Fire Exit & Tornado Shelter Plans 1st Grade Room 201



## Fire Exit & Tornado Shelter Plans 2nd Grade Room 202



Fire Exit & Tornado Shelter Plans 3rd & 4th Grade Room 207



Fire Exit & Tornado Shelter Plans Multi-Purpose Room 204



Fire Exit & Tornado Shelter Plans 5th and 6th Grade Room B06



### Fire Exit & Tornado Shelter Plans Youth Room—Room B09



Fire Exit & Tornado Shelter Plans 7th and 8th Grade Room B06



# Fire Exit & Tornado Shelter Plans Science Room B01



### Fire Exit & Tornado Shelter Plans Extended Care & Nursery





# Fire Exit & Tornado Shelter Plans Fellowship Hall



### Fire Exit & Tornado Shelter Plans Fireside Room



# Fire Exit & Tornado Shelter Plans Sanctuary



# Fire Exit & Tornado Shelter Plans Community Center/Gym