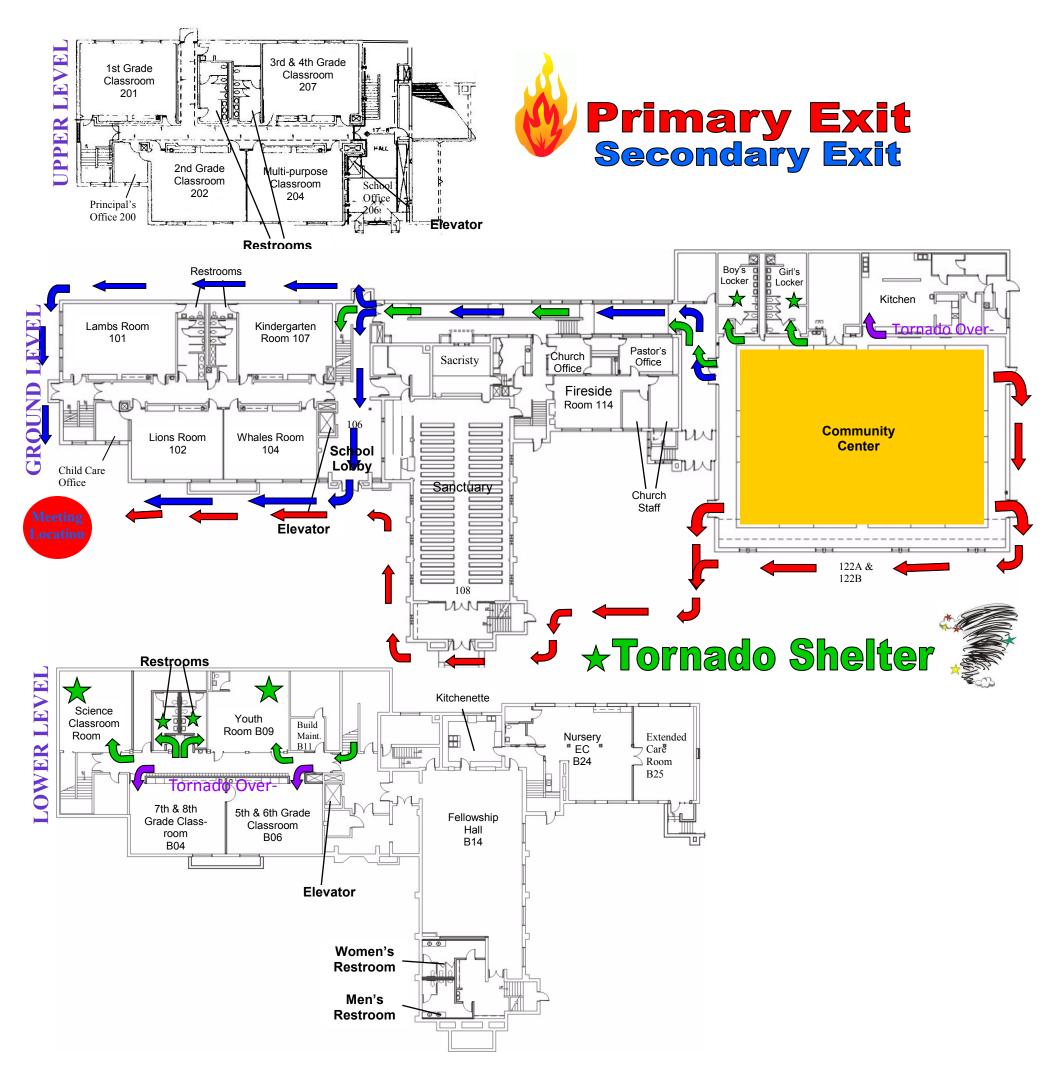

# Fire Exit & Tornado Shelter Plans Lamb Room 101

# Fire Exit & Tornado Shelter Plans Whale Room 102

### Fire Exit & Tornado Shelter Plans Large Motor Room 104

### Fire Exit & Tornado Shelter Plans Kindergarten Room 107

# Fire Exit & Tornado Shelter Plans 1st Grade Room 201

## Fire Exit & Tornado Shelter Plans 2nd Grade Room 202

Fire Exit & Tornado Shelter Plans 3rd & 4th Grade Room 207

Fire Exit & Tornado Shelter Plans Multi-Purpose Room 204

Fire Exit & Tornado Shelter Plans 5th and 6th Grade Room B06

### Fire Exit & Tornado Shelter Plans Youth Room—Room B09

Fire Exit & Tornado Shelter Plans 7th and 8th Grade Room B06

# Fire Exit & Tornado Shelter Plans Science Room B01

### Fire Exit & Tornado Shelter Plans Extended Care & Nursery

# Fire Exit & Tornado Shelter Plans Fellowship Hall

### Fire Exit & Tornado Shelter Plans Fireside Room

# Fire Exit & Tornado Shelter Plans Sanctuary

# Fire Exit & Tornado Shelter Plans Community Center/Gym