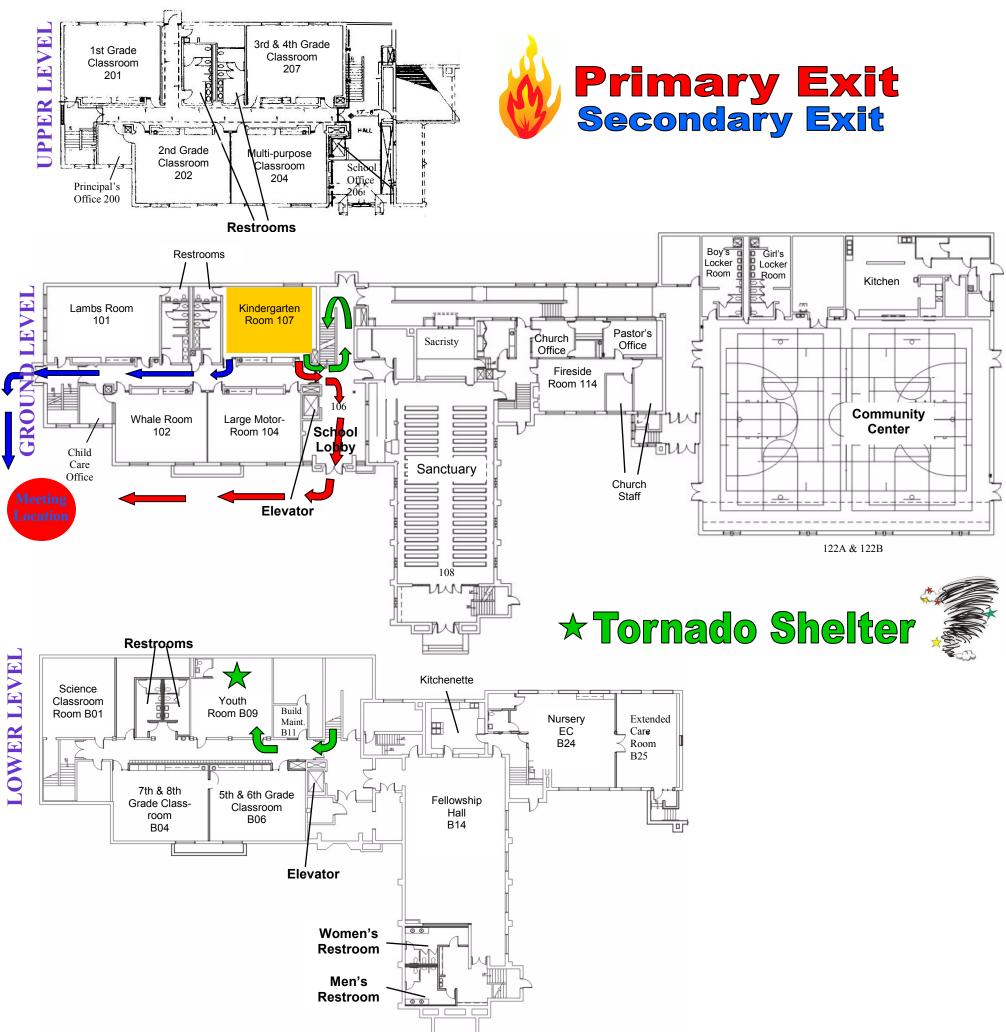

# Fire Exit & Tornado Shelter Plans Lamb Room 101



# Fire Exit & Tornado Shelter Plans Whale Room 102



### Fire Exit & Tornado Shelter Plans Large Motor Room 104



### Fire Exit & Tornado Shelter Plans Kindergarten Room 107



# Fire Exit & Tornado Shelter Plans 1st Grade Room 201



## Fire Exit & Tornado Shelter Plans 2nd Grade Room 202



Fire Exit & Tornado Shelter Plans 3rd & 4th Grade Room 207



Fire Exit & Tornado Shelter Plans Multi-Purpose Room 204



Fire Exit & Tornado Shelter Plans 5th and 6th Grade Room B06



### Fire Exit & Tornado Shelter Plans Youth Room—Room B09



Fire Exit & Tornado Shelter Plans 7th and 8th Grade Room B06



# Fire Exit & Tornado Shelter Plans Science Room B01



### Fire Exit & Tornado Shelter Plans Extended Care & Nursery





# Fire Exit & Tornado Shelter Plans Fellowship Hall



### Fire Exit & Tornado Shelter Plans Fireside Room



# Fire Exit & Tornado Shelter Plans Sanctuary



# Fire Exit & Tornado Shelter Plans Community Center/Gym