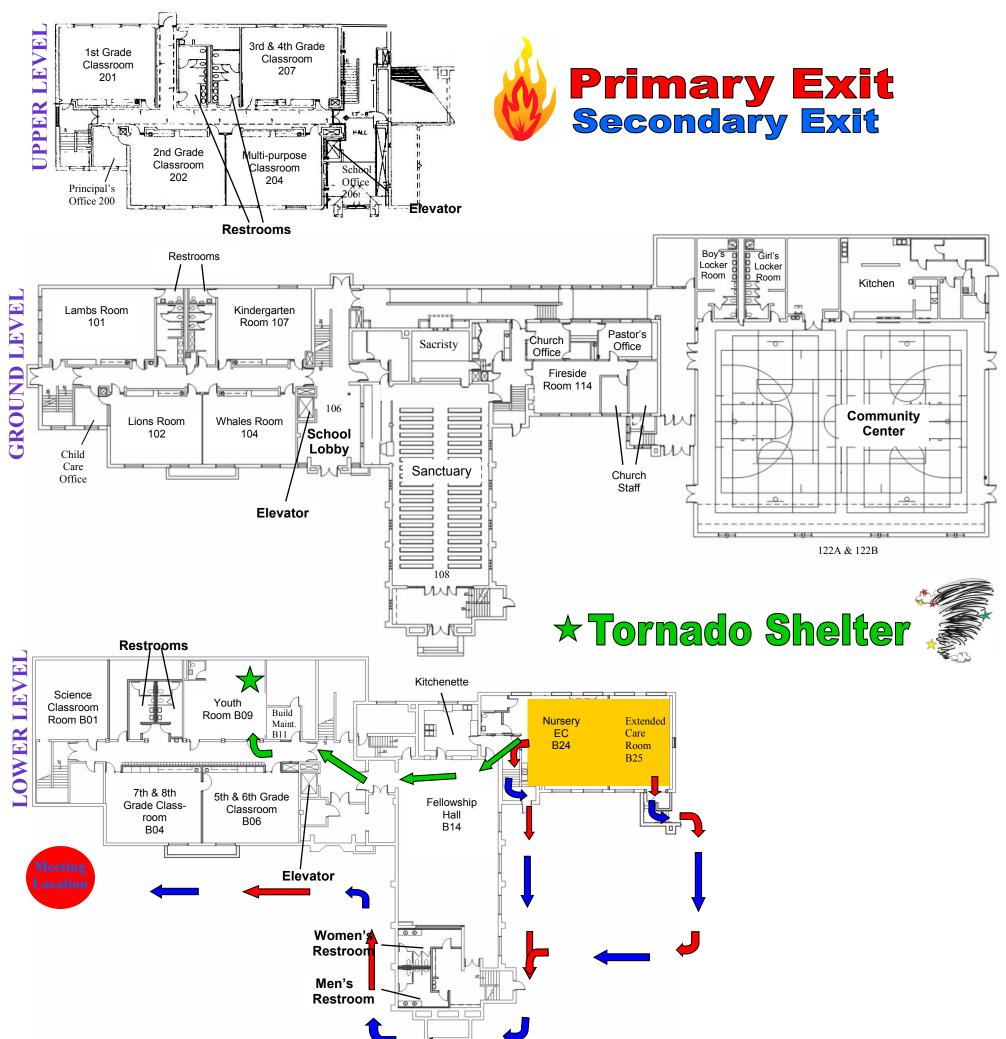

### Fire Exit & Tornado Shelter Plans Extended Care & Nursery

# Fire Exit & Tornado Shelter Plans Fellowship Hall