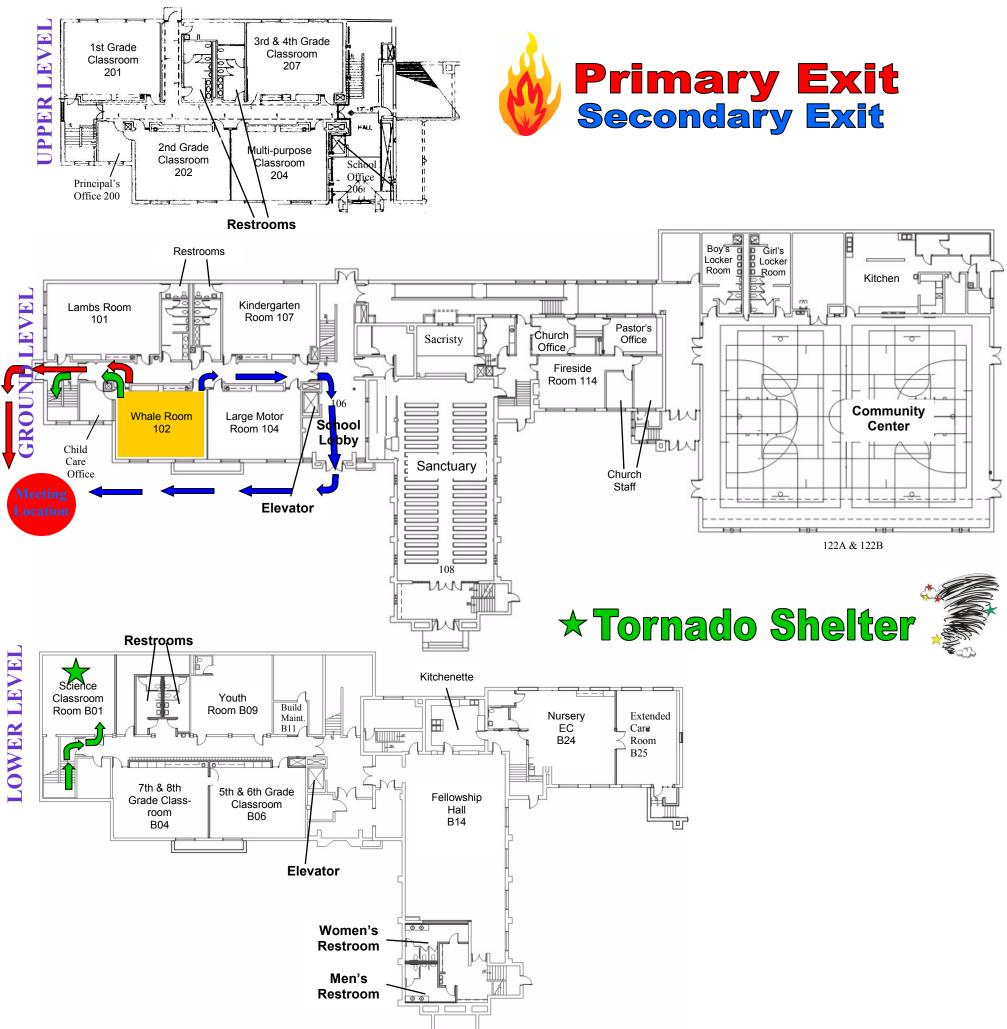

# Fire Exit & Tornado Shelter Plans Lamb Room 101



# Fire Exit & Tornado Shelter Plans Whale Room 102



### Fire Exit & Tornado Shelter Plans Large Motor Room 104



### Fire Exit & Tornado Shelter Plans Kindergarten Room 107



# Fire Exit & Tornado Shelter Plans 1st Grade Room 201



## Fire Exit & Tornado Shelter Plans 2nd Grade Room 202



Fire Exit & Tornado Shelter Plans 3rd & 4th Grade Room 207



Fire Exit & Tornado Shelter Plans Multi-Purpose Room 204



Fire Exit & Tornado Shelter Plans 5th and 6th Grade Room B06



### Fire Exit & Tornado Shelter Plans Youth Room—Room B09



Fire Exit & Tornado Shelter Plans 7th and 8th Grade Room B06



# Fire Exit & Tornado Shelter Plans Science Room B01



### Fire Exit & Tornado Shelter Plans Extended Care & Nursery





# Fire Exit & Tornado Shelter Plans Fellowship Hall



### Fire Exit & Tornado Shelter Plans Fireside Room



# Fire Exit