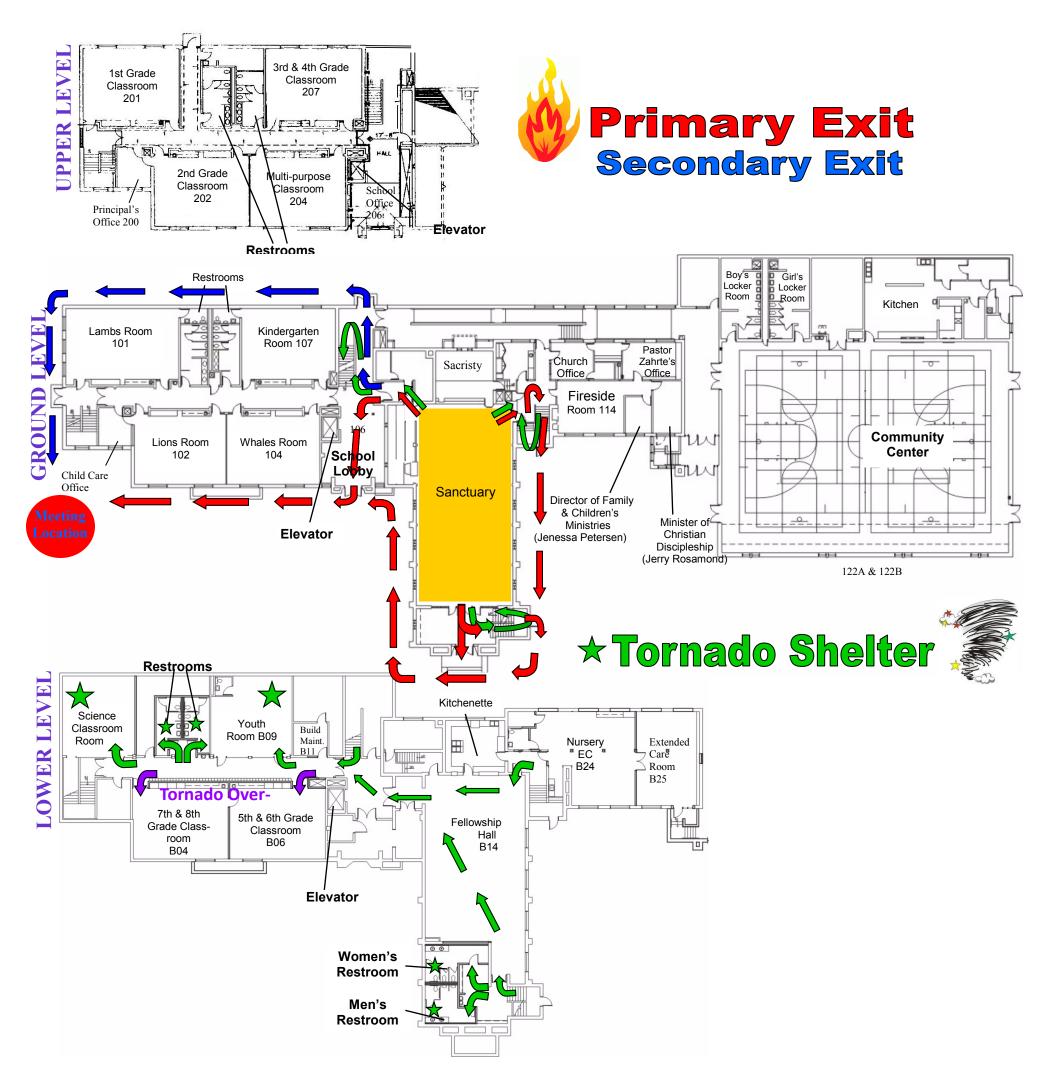

lans Large Motor Room 104



### Fire Exit & Tornado Shelter Plans Kindergarten Room 107



# Fire Exit & Tornado Shelter Plans 1st Grade Room 201



## Fire Exit & Tornado Shelter Plans 2nd Grade Room 202



Fire Exit & Tornado Shelter Plans 3rd & 4th Grade Room 207



Fire Exit & Tornado Shelter Plans Multi-Purpose Room 204



Fire Exit & Tornado Shelter Plans 5th and 6th Grade Room B06



### Fire Exit & Tornado Shelter Plans Youth Room—Room B09



Fire Exit & Tornado Shelter Plans 7th and 8th Grade Room B06



# Fire Exit & Tornado Shelter Plans Science Room B01



### Fire Exit & Tornado Shelter Plans Extended Care & Nursery





# Fire Exit & Tornado Shelter Plans Fellowship Hall



### Fire Exit & Tornado Shelter Plans Fireside Room



# Fire Exit & Tornado Shelter Plans Sanctuary



# Fire Exit & Tornado Shelter Plans Community Center/Gym