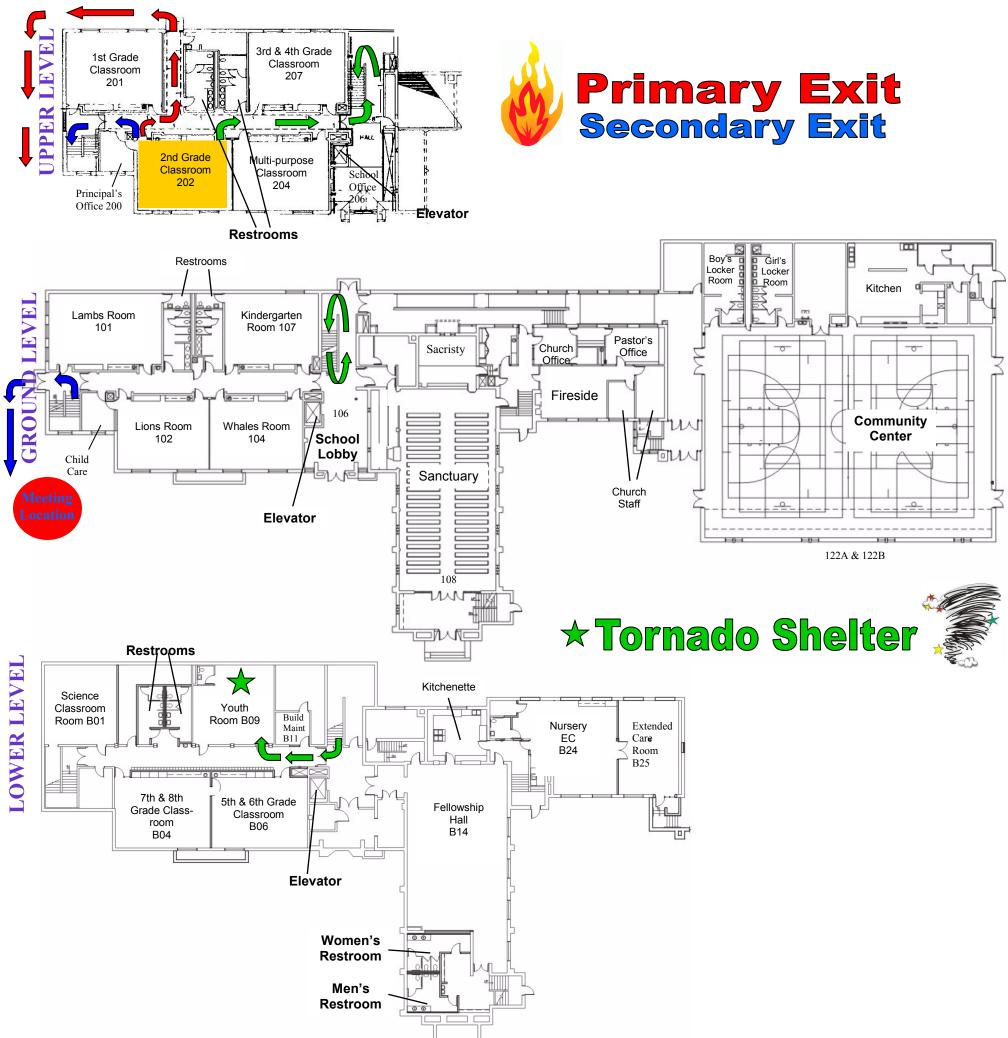

## Fire Exit & Tornado Shelter Plans 2nd Grade Room 202

Fire Exit & Tornado Shelter Plans 3rd & 4th Grade Room 207

Fire Exit & Tornado Shelter Plans Multi-Purpose Room 204

Fire Exit & Tornado Shelter Plans 5th and 6th Grade Room B06