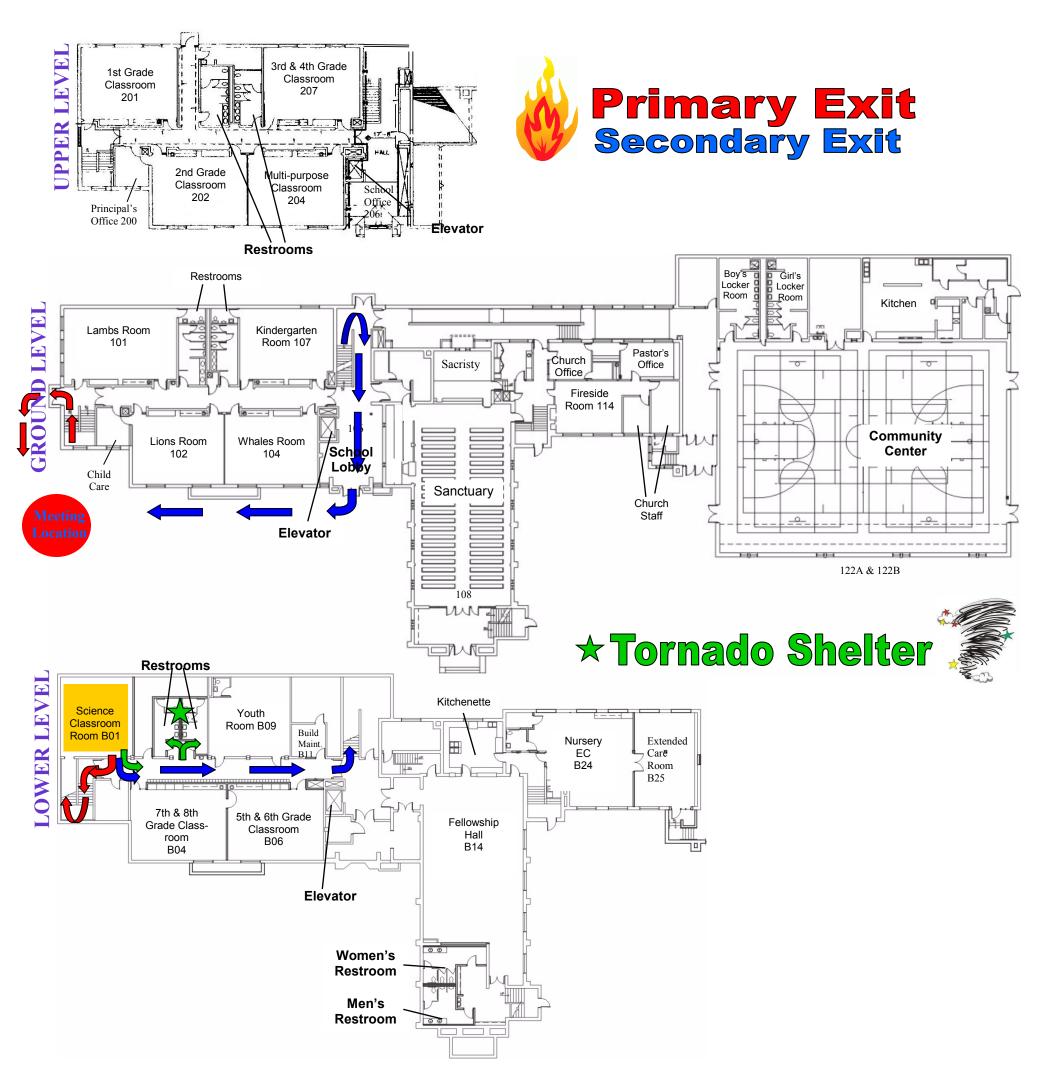

# Fire Exit & Tornado Shelter Plans Lamb Room 101



# Fire Exit & Tornado Shelter Plans Whale Room 102



### Fire Exit & Tornado Shelter Plans Large Motor Room 104



### Fire Exit & Tornado Shelter Plans Kindergarten Room 107



# Fire Exit & Tornado Shelter Plans 1st Grade Room 201



## Fire Exit & Tornado Shelter Plans 2nd Grade Room 202



Fire Exit & Tornado Shelter Plans 3rd & 4th Grade Room 207



Fire Exit & Tornado Shelter Plans Multi-Purpose Room 204



Fire Exit & Tornado Shelter Plans 5th and 6th Grade Room B06



### Fire Exit & Tornado Shelter Plans Youth Room—Room B09



Fire Exit & Tornado Shelter Plans 7th and 8th Grade Room B06



# Fire Exit & Tornado Shelter Plans Science Room B01



### Fire Exit & Tornado Shelter Plans Extended Care & Nursery





# Fire Exit & Tornado Shelter Plans Fellowship Hall



### Fire Exit & Tornado Shelter Plans Fireside Room



# Fire Exit & Tornado Shelter Plans Sanctuary



# Fire Exit & Tornado Shelter Plans Community Center/Gym