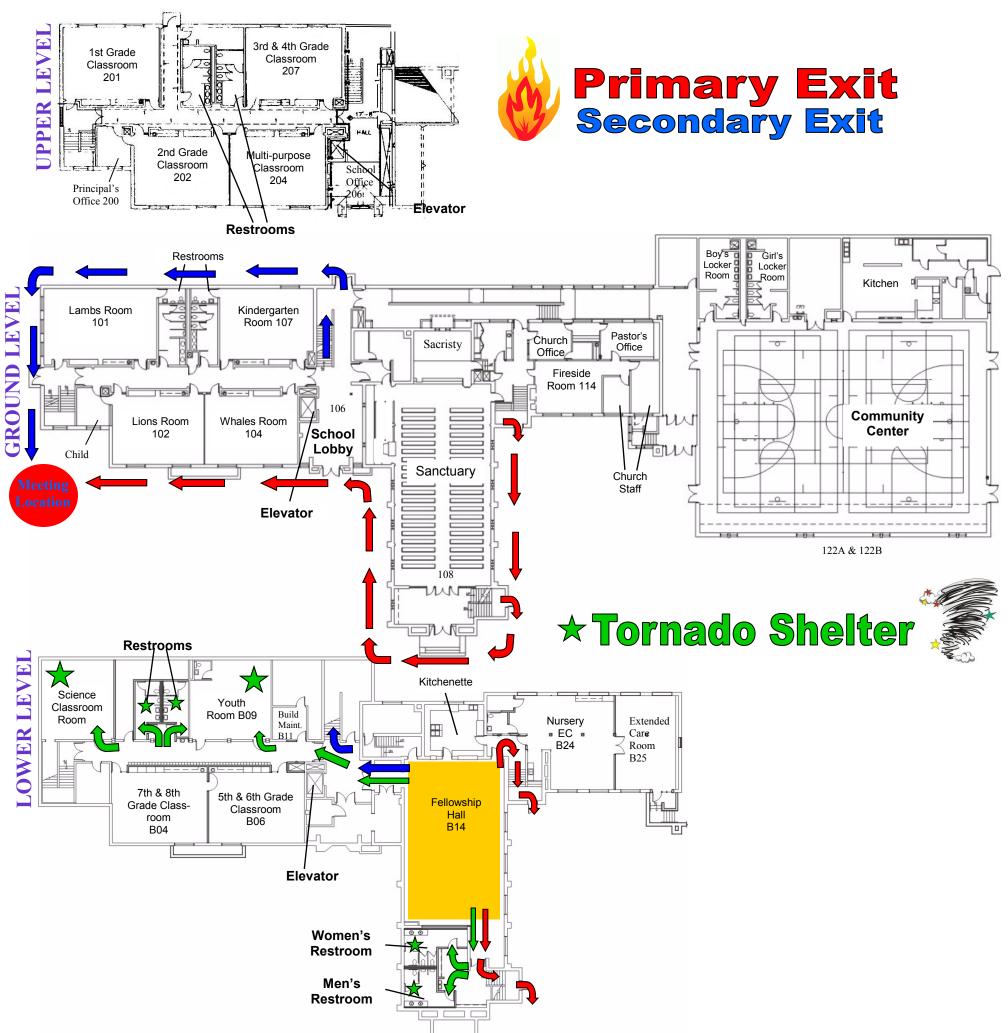

# Fire Exit & Tornado Shelter Plans Lamb Room 101

# Fire Exit & Tornado Shelter Plans Whale Room 102

### Fire Exit & Tornado Shelter Plans Large Motor Room 104

### Fire Exit & Tornado Shelter Plans Kindergarten Room 107